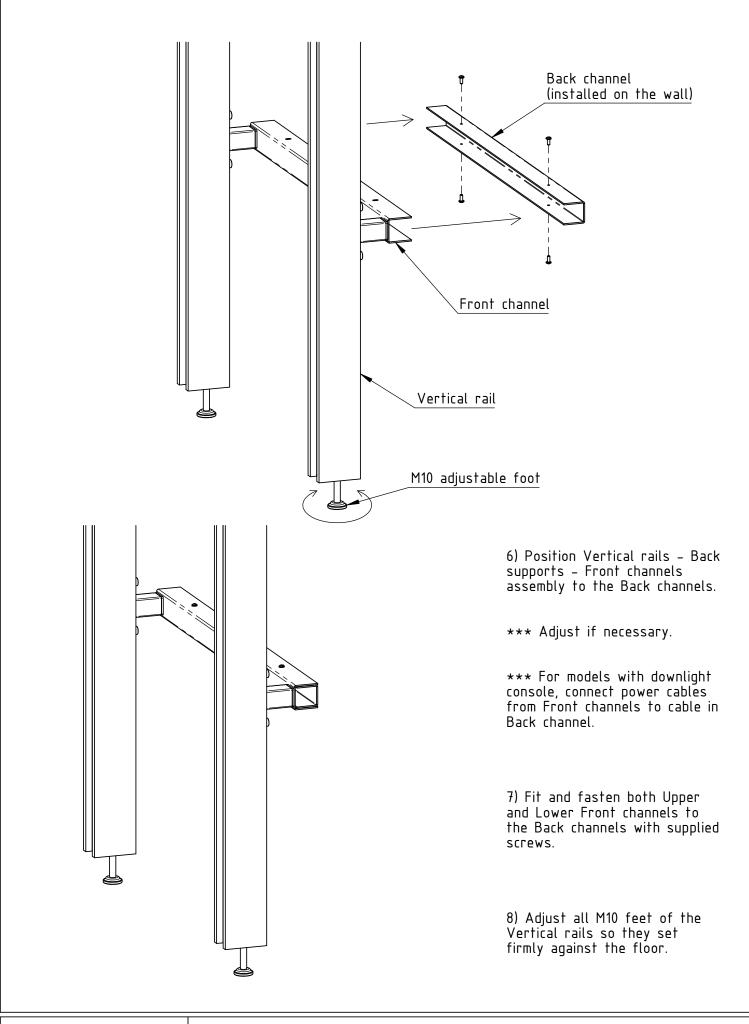

Opis / Description: Upute za montažu / Assembly instructions

Broj dijela / Part Number: Shelving Wall System

Tel: +387 36 577-035 em

email: info@al-lux.ba

4) On the table top – fasten botz upper and lower Back support connectors to Vertical rails with supplied screws.

5) Install the Front channels to both upper and lower Back support connectors with supplied screws.

\*\*\* Ensure each Vertical rail is perpendicular to both uper and lower Front channels.

\*\*\* For models with downlight console, ensure the power cable is available within the Front channel.