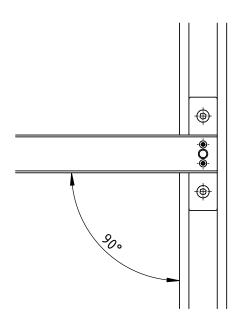

3) Install both upper and lower Back channels to the wall with supplied dowels and screws ensuring the proper horizontal position.

\*\*\* For models with downlight console, ensure the power cable is available within the upper Back channel.