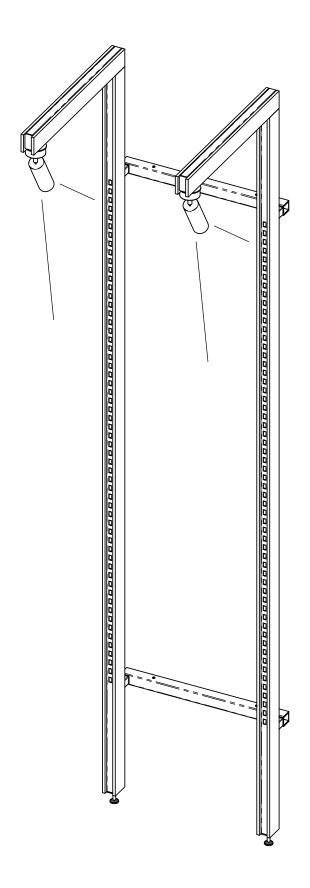

Opis / Description: Upute za montažu / Assembly instructions

Broj dijela / Part Number: Shelving Wall System

Tel: +387 36 577-035 em

email: info@al-lux.ba

4) On the table top – fasten botz upper and lower Back support connectors to Vertical rails with supplied screws.