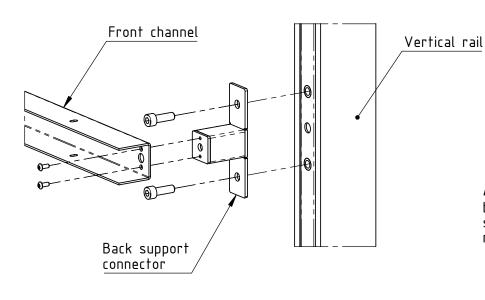

Opis / Description: Upute za montažu / Assembly instructions

Broj dijela / Part Number: Shelving Wall System

Tel: +387 36 577-035 em

email: info@al-lux.ba

4) On the table top – fasten botz upper and lower Back support connectors to Vertical rails with supplied screws.

5) Install the Front channels to both upper and lower Back support connectors with supplied screws.

\*\*\* Ensure each Vertical rail is perpendicular to both uper and lower Front channels.

\*\*\* For models with downlight console, ensure the power cable is available within the Front channel.