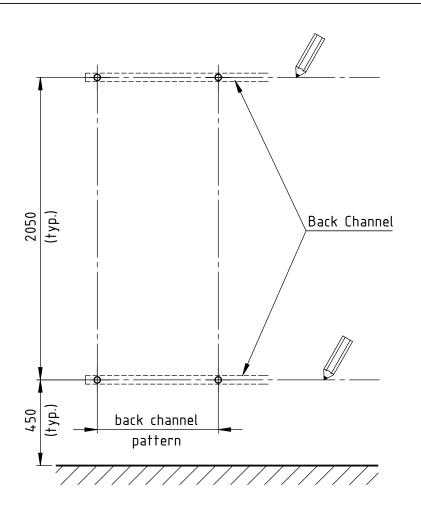

1) Mark axes of lower and upper wall mount Back channels on the wall — per dimensions noted on the installation drawing.

2) Drill upper and lower holes in a wall by following hole pattern of the Back channel part — use corresponding Back channel as template.

3) Install both upper and lower Back channels to the wall with supplied dowels and screws ensuring the proper horizontal position.

\*\*\* For models with downlight console, ensure the power cable is available within the upper Back channel.