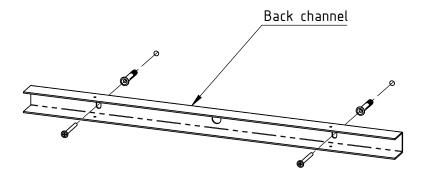

3) Install both upper and lower Back channels to the wall with supplied dowels and screws ensuring the proper horizontal position.

\*\*\* For models with downlight console, ensure the power cable is available within the upper Back channel.