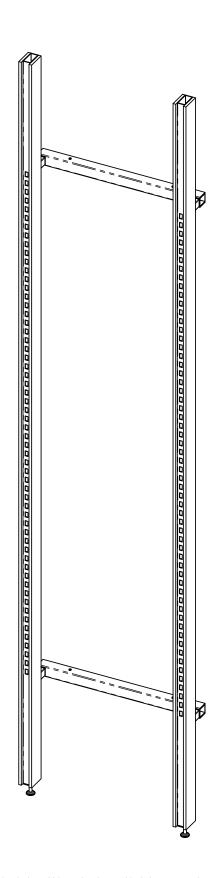

1) Mark axes of lower and upper wall mount Back channels on the wall — per dimensions noted on the installation drawing.

2) Drill upper and lower holes in a wall by following hole pattern of the Back channel part — use corresponding Back channel as template.

3) Install both upper and lower Back channels to the wall with supplied dowels and screws ensuring the proper horizontal position.

\*\*\* For models with downlight console, ensure the power cable is available within the upper Back channel.

Opis / Description: Upute za montažu / Assembly instructions

Broj dijela / Part Number: Shelving Wall System

Tel: +387 36 577-035 em

email: info@al-lux.ba

4) On the table top – fasten botz upper and lower Back support connectors to Vertical rails with supplied screws.

5) Install the Front channels to both upper and lower Back support connectors with supplied screws.

\*\*\* Ensure each Vertical rail is perpendicular to both uper and lower Front channels.

\*\*\* For models with downlight console, ensure the power cable is available within the Front channel.