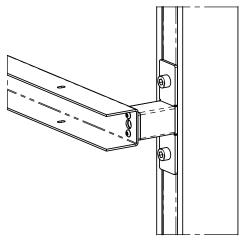

Opis / Description: Upute za montažu / Assembly instructions

Broj dijela / Part Number: Shelving Wall System

Tel: +387 36 577-035 em

email: info@al-lux.ba

4) On the table top – fasten botz upper and lower Back support connectors to Vertical rails with supplied screws.

5) Install the Front channels to both upper and lower Back support connectors with supplied screws.

\*\*\* Ensure each Vertical rail is perpendicular to both uper and lower Front channels.

\*\*\* For models with downlight console, ensure the power cable is available within the Front channel.